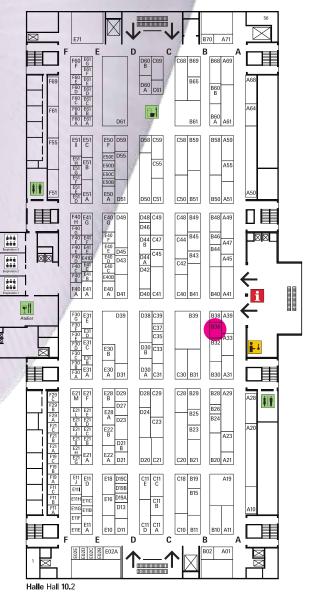

## ambiente

7-11.2.2025

We'd love to welcome you to **Stand B36 in Hall 10.2** at the world's most important consumer goods fair, held between 7 and 11 February 2025. This is where we'll be presenting our highlights and new products – among all the sector's other trends and ideas. Let yourself be inspired.

### **FLOOR PLAN**